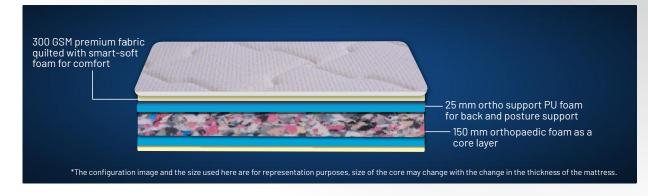

Crafted with advanced orthopaedic technology, this back-wellness mattress is designed and developed with luxurious-looking upholstery and layers of smart-soft, ortho-support, and heavy duty re-engineered PUF. This healing mattress is engineered with back support mechanism that encourages smooth body alignment and postural correction to help you with healthy and restful sleep. Suitable for preventive and therapeutic use, this wellness mattress is a must-have proposition for young and old.

Orthopaedic Mattress

Back-Pain Relief System

Anti-Microbial Fabric

Techno-Pure PUF

Firmness Level Firm

| AVAILABLE SIZES (LxW)" |       |  |
|------------------------|-------|--|
| THICKNESS: 8"&10"      |       |  |
| 74x36                  | 74x54 |  |
| 74x42                  | 74x60 |  |
| 74x48                  | 74x72 |  |