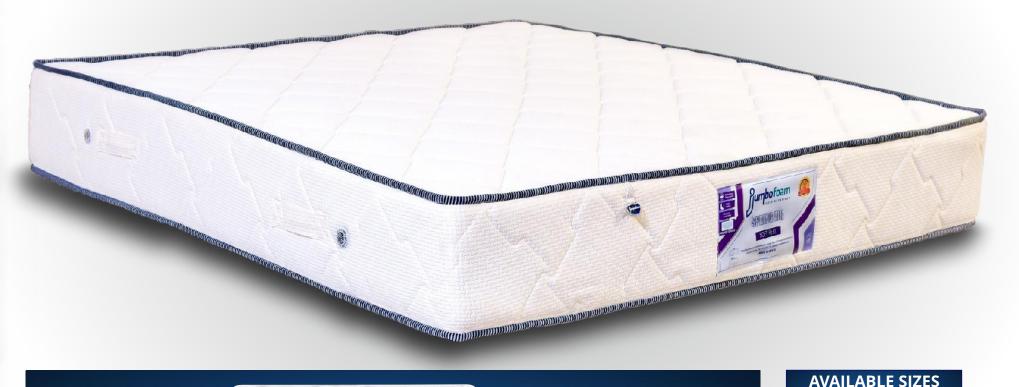

## AVAILABLE SIZES (LxWxH)" 74x48x10

74x54x10

74x60x10 74x72x10

The majestic grandeur is designed with supreme craftsmanship, the finest materials & modern cutting-edge technology exclusively crafted for the connoisseurs of luxury. The soft feel mattress is made of premium pocket spring core and skinned with smart-soft PUF delivering a balanced posture in sleep, enhanced breathability with 3-way airflow, and no-partner disturbance. What makes it an alluring artifact is its super-premium fabric with comfort plus cushioning that will make you fall into the lap of tranquility for a cool, comfortable, and restful night - no matter your sleeping style.

Customized sizes may also be made available subject to acceptance of the order by the company

(LxWxH)"

74x48x10

74x54x10

74x60x10

74x72x10

A combination of luxury with a spine-support mechanism, this wellness mattress is designed with ultra-premium fabric and layers of smart-soft PUF foam & firm foam. The revolutionary heavy-duty foam snuggles at appropriate pressure point to support you along the spinal cord lines and body curves while keeping your body aligned and reducing pressure points. This mattress with a heavily marbled foam core is what a doctor may recommend you for your spine wellness and sleep comfort.