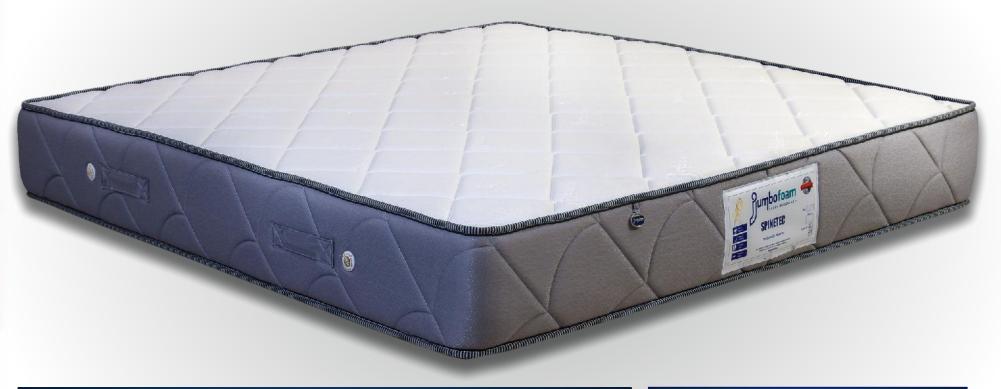

Customized sizes may also be made available subject to acceptance of the order by the company

(LxWxH)"

74x48x10

74x54x10

74x60x10

74x72x10

A combination of luxury with a spine-support mechanism, this wellness mattress is designed with ultra-premium fabric and layers of smart-soft PUF foam & firm foam. The revolutionary heavy-duty foam snuggles at appropriate pressure point to support you along the spinal cord lines and body curves while keeping your body aligned and reducing pressure points. This mattress with a heavily marbled foam core is what a doctor may recommend you for your spine wellness and sleep comfort.