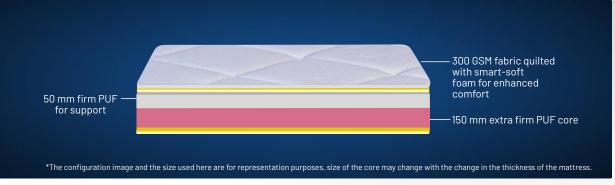

74x48

74x72

Customized sizes may also be made available subject to acceptance of the order by the company

Premium orthopaedic mattress is a firm mattress with the highest level of comfort, comprising heavy-duty re-engineered foam core with a dual layer of firm PUF. It comes with an exquisitely designed imported anti-microbial jacquard fabric, a smart-soft foam layer, and a marbled foam core, which is a rare combination resulting in a comfortable orthopaedic mattress with an optimal back support.