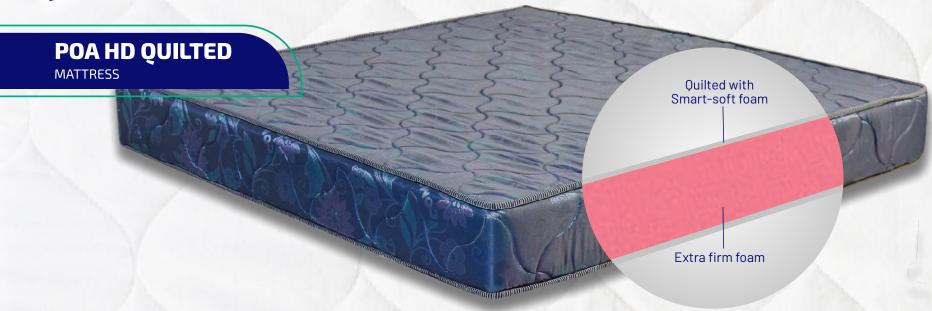

Anti-Sag and Anti-Sinkage

Anti-Microbial Fabric

Techno-Pure PUF

Firmness Level Firm

| AVAILABLE SIZES (LXW)" |       |
|------------------------|-------|
| THICKNESS: 8"&10"      |       |
| 74x36                  | 74x54 |
| 74x42                  | 74x60 |
| 74x48                  | 74x72 |
|                        |       |

Crafted with advanced orthopaedic technology, this back-wellness mattress is designed and developed with luxurious-looking upholstery and layers of smart-soft, ortho-support, and heavy duty re-engineered PUF. This healing mattress is engineered with back support mechanism that encourages smooth body alignment and postural correction to help you with healthy and restful sleep. Suitable for preventive and therapeutic use, this wellness mattress is a must-have proposition for young and old.

Orthopaedic Mattress

Back-Pain Relief System

Anti-Microbial Fabric

Techno-Pure PUF

Firmness Level Firm

| AVAILABLE SIZES (LxW)" |       |  |
|------------------------|-------|--|
| THICKNESS: 8"&10"      |       |  |
| 74x36                  | 74x54 |  |
| 74x42                  | 74x60 |  |
| 74x48                  | 74x72 |  |