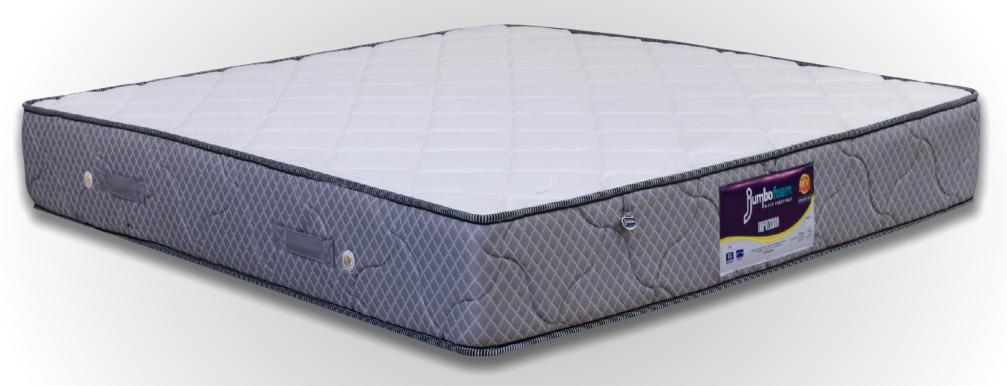

When perfection is a habit, what you get is an impeccably crafted mattress that will give your bedroom the opulence it truly deserves. This handcrafted luxury is created using innovative technology, epic design excellence, and carefully curated material. Engineered with firm PUF core and delicately layered with smart-soft foams that provide such a perfect balance to your comfort, luxury, and health that you will be driven back to your bedroom to land on to this cozy and comfy heavenly surface for the night after night of pure bliss.

Collaborative Response Mechanism

Ergonomically Designed

Lifetime Sag-Resistant

Premium Imported Fabric

Firmness Level Comfort

| AVAILABLE SIZES (LxW)" |  |  |
|------------------------|--|--|
| THICKNESS: 8"&10"      |  |  |
| 74x54                  |  |  |
| 74x60                  |  |  |
| 74x72                  |  |  |
|                        |  |  |