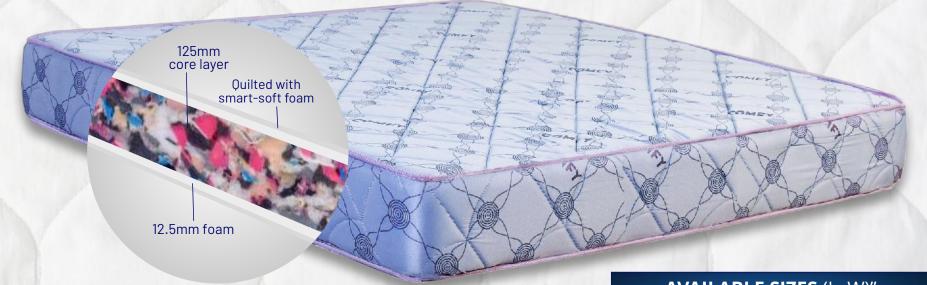

74x48

74x72

Customized sizes may also be made available subject to acceptance of the order by the company

Premium orthopaedic mattress is a firm mattress with the highest level of comfort, comprising heavy-duty re-engineered foam core with a dual layer of firm PUF. It comes with an exquisitely designed imported anti-microbial jacquard fabric, a smart-soft foam layer, and a marbled foam core, which is a rare combination resulting in a comfortable orthopaedic mattress with an optimal back support.