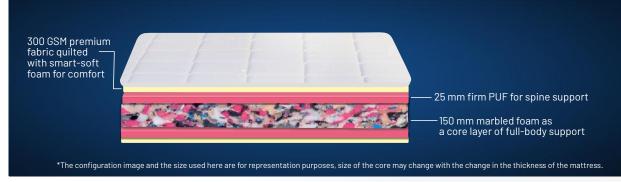

Crafted with advanced orthopaedic technology, this back-wellness mattress is designed and developed with luxurious-looking upholstery and layers of smart-soft, ortho-support, and heavy duty re-engineered PUF. This healing mattress is engineered with back support mechanism that encourages smooth body alignment and postural correction to help you with healthy and restful sleep. Suitable for preventive and therapeutic use, this wellness mattress is a must-have proposition for young and old.

Orthopaedic Mattress

Back-Pain Relief System

Anti-Microbial Fabric

Techno-Pure PUF

Firmness Level Firm

| AVAILABLE SIZES (LxW)" |       |  |
|------------------------|-------|--|
| THICKNESS: 8"&10"      |       |  |
| 74x36                  | 74x54 |  |
| 74x42                  | 74x60 |  |
| 74x48                  | 74x72 |  |