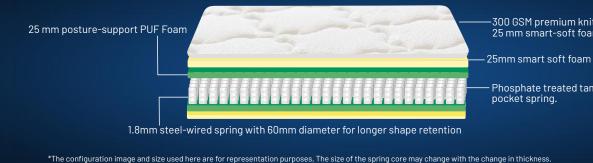

Lifetime Shape Retention

No Partner Disturbance

Anti-Microbial Fabric

Innovative Airflow Mechanism

Firmness Level Comfort

-300 GSM premium knitted fabric quilted with 25 mm smart-soft foam

Phosphate treated tampered steel-wired pocket spring.